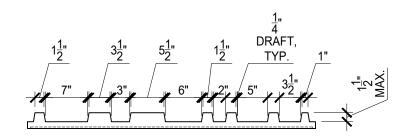

### STANDARD SERIES: 12" IRREGULAR FLUTTED RIB

CONCRETE SECTION VIEW: A

FORM LINER SECTION VIEW: A
NOTE: FORM LINER THICKNESS VARIES
ACCORDING TO THE SIZE OF THE PANEL.

Copyright © 2018 Creative Form Liners, Inc. All Rights Reserved. Please call CFL for full specifications and installation instructions for our form liner products