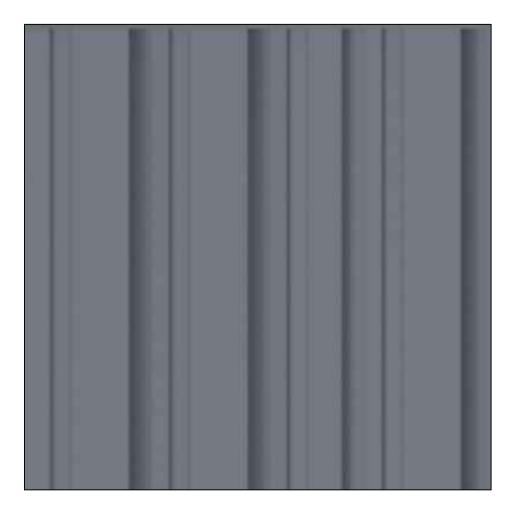

# STANDARD SERIES: $1\frac{1}{2}$ " IRREGULAR FLUTTED RIB

### **General Product Description**

Liner Dimensions: To order Depth of Relief:  $1\frac{1}{2}$ " Max.

Dimensions and surface texture may vary according to project specifications