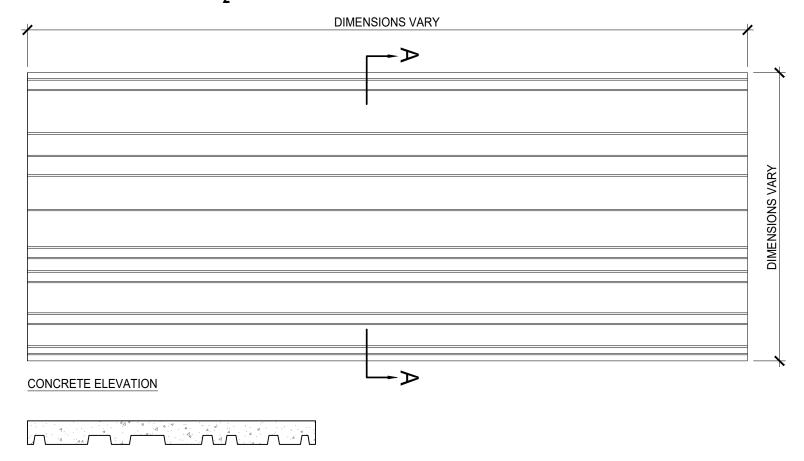

# STANDARD SERIES: $1\frac{1}{2}$ " IRREGULAR FLUTTED RIB

### **General Product Description**

Liner Dimensions: To order Depth of Relief:  $1\frac{1}{2}$ " Max.

Dimensions and surface texture may vary according to project specifications