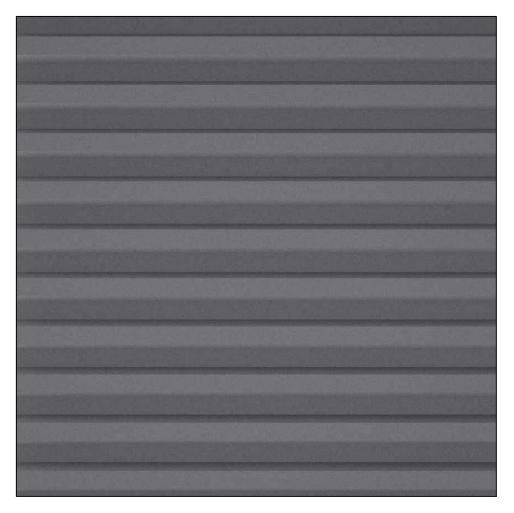

#### CFL-ST004B

STANDARD SERIES:  $\frac{3}{4}$ " DEEP RIB (1- $\frac{1}{2}$ " O.C.)

## STANDARD SERIES: $\frac{3}{4}$ " DEEP RIB (1- $\frac{1}{2}$ " O.C.)

Constitution of the consti

CONCRETE SECTION VIEW: A

FORM LINER SECTION VIEW: A NOTE: FORM LINER THICKNESS VARIES ACCORDING TO THE SIZE OF THE PANEL.