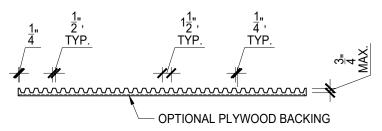

## STANDARD SERIES: $\frac{3}{4}$ " DEEP RIB (1- $\frac{1}{2}$ " O.C.)

Constitution of the consti

CONCRETE SECTION VIEW: A

FORM LINER SECTION VIEW: A NOTE: FORM LINER THICKNESS VARIES ACCORDING TO THE SIZE OF THE PANEL.