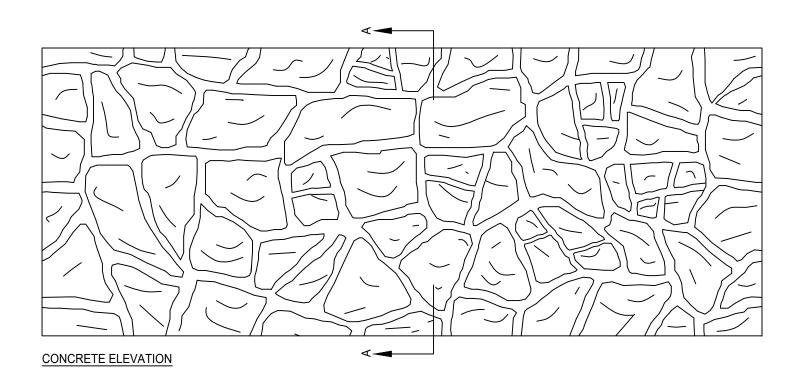

SERIES: IRREGULAR LATIN STONE**



### **General Product Description**

Liner Dimensions: To order Depth of Relief: 1" MAX

Dimensions and surface texture may vary according to project specifications

#### **Fabrication and Installation**

All liners are fabricated from urethane rubber (+/- 50 uses)
Form liners can be reinforced with wood or other suitable material as specified

### **Release Agents**

Release agents must be approved and applied according to CFL's installation instructions

Copyright © 2018 Creative Form Liners, Inc. All Rights Reserved. Please call CFL for full specifications and installation instructions for our form liner products

# CREATIVE FORM LINERS, INC.

Liner Dimensions: To Order Depth of Relief 1" Max

## CFL-ASH025

# **ASHLAR SERIES: IRREGULAR LATIN STONE**





#### CONCRETE SECTION VIEW: A



FORM LINER SECTION VIEW: A NOTE: FORM LINER THICKNESS VARIES ACCORDING TO THE SIZE OF THE PANEL.

Copyright © 2018 Creative Form Liners, Inc. All Rights Reserved. Please call CFL for full specifications and installation instructions for our form liner products