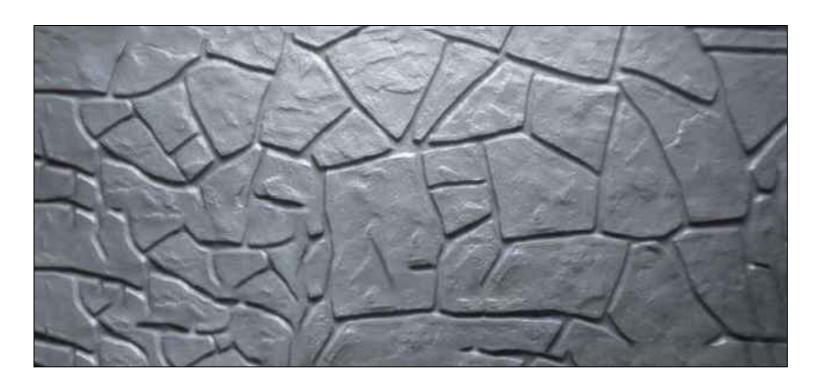

### **ASHLAR SERIES: IRREGULAR LATIN STONE**

### **General Product Description**

Liner Dimensions: To order Depth of Relief: 1" MAX

Dimensions and surface texture may vary according to project specifications