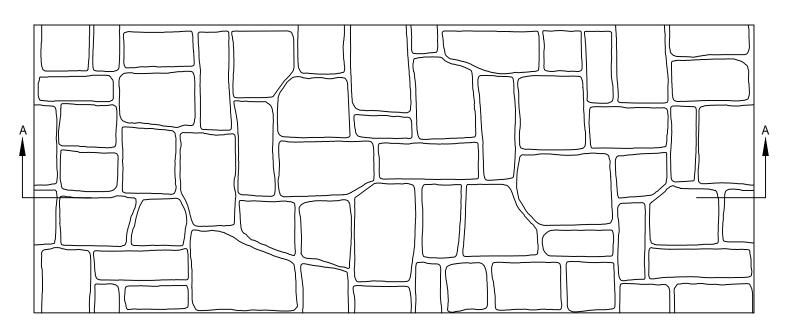

### CFL-ASH011 ASHLAR SERIES: REFORMED MISSION ASHLAR STONE

CONCRETE ELEVATION

NOTE: FORM LINER THICKNESS VARIES ACCORDING TO THE SIZE OF THE PANEL.

Copyright © 2018 Creative Form Liners, Inc. All Rights Reserved.