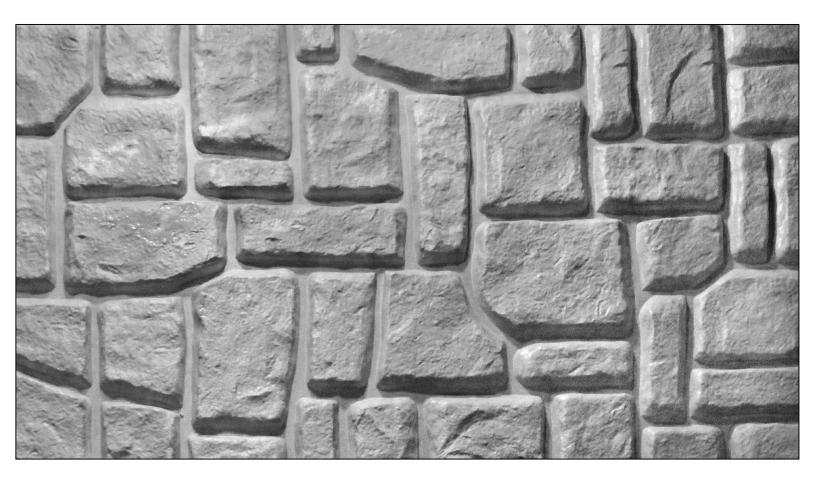

## CFL-ASH011 ASHLAR SERIES: REFORMED MISSION ASHLAR STONE

### CFL-ASH011 ASHLAR SERIES: REFORMED MISSION ASHLAR STONE

CONCRETE ELEVATION

NOTE: FORM LINER THICKNESS VARIES ACCORDING TO THE SIZE OF THE PANEL.

Copyright © 2018 Creative Form Liners, Inc. All Rights Reserved.