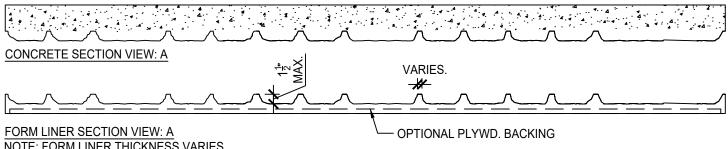

# CREATIVE FORM LINERS, INC.

Liner Dimensions: To Order Depth of Relief  $1-\frac{1}{2}$ " Max

#### **General Product Description**

Liner Dimensions: To order Depth of Relief:  $1-\frac{1}{2}$ " MAX Dimensions and surface texture may vary according to project specifications

## CREATIVE FORM LINERS, INC.

Liner Dimensions: To Order Depth of Relief  $1-\frac{1}{2}$ " Max