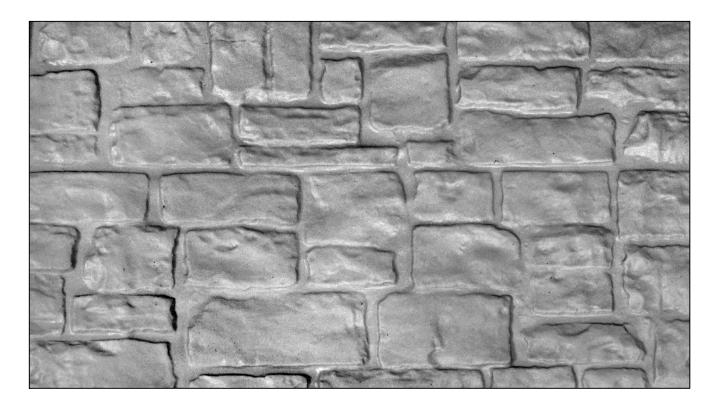

### CFL-ASH001 ASHLAR SERIES: WORN STONE

### **General Product Description**

Liner Dimensions: To order Depth of Relief: 1-¼" MAX Dimensions and surface texture may vary according to project specifications

### **Fabrication and Installation**

All liners are fabricated from urethane rubber (+/- 50 uses) Form liners can be reinforced with wood or other suitable material as specified