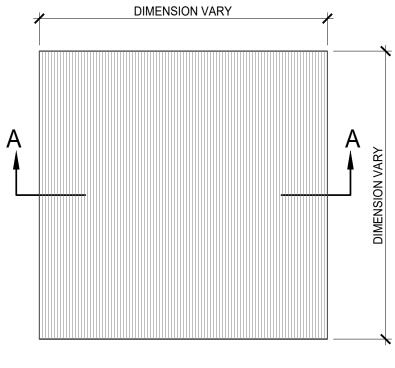

## CREATIVE FORM LINERS, INC.

Liner Dimensions: To Order Depth of Relief  $\frac{1}{16}$ " Max

### **General Product Description**

Liner Dimensions: To order Depth of Relief:  $\frac{1}{16}$ " MAX

Dimensions and surface texture may vary according to project specifications