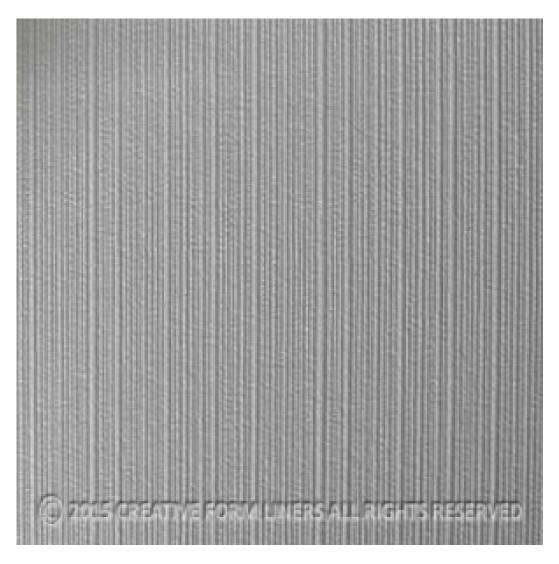

## CFL-BF001 STANDARD SERIES: BROOMED FINISH

### **General Product Description**

Liner Dimensions: To order Depth of Relief:  $\frac{1}{16}$ " MAX

Dimensions and surface texture may vary according to project specifications