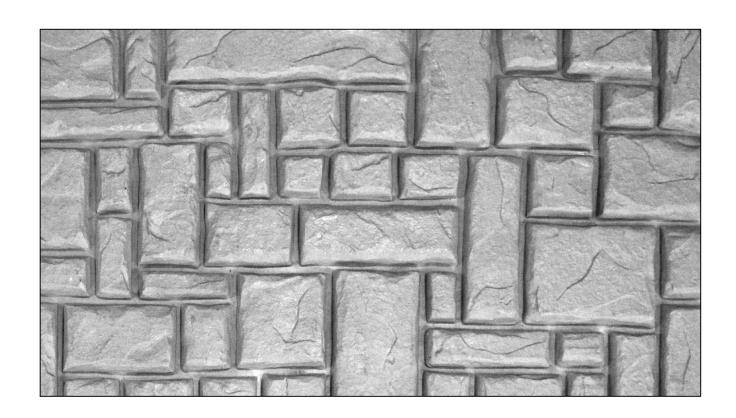

## CREATIVE FORM LINERS, INC.

Liner Dimensions: To Order Depth of Relief 1-3/4" Max

CFL-ASH020

**ASHLAR SERIES: TEXAN STONE** 

## **General Product Description**

Liner Dimensions: To order Depth of Relief: 1-3/4" MAX

Dimensions and surface texture may vary according to project specifications