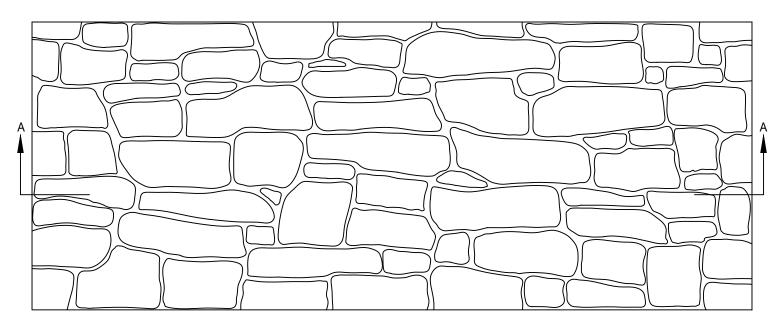

* 



## **General Product Description**

Liner Dimensions: To order Depth of Relief:  $1-\frac{3}{8}$ " MAX

Dimensions and surface texture may vary according to project specifications

#### **Fabrication and Installation**

All liners are fabricated from urethane rubber (+/- 50 uses)
Form liners can be reinforced with wood or other suitable material as specified

### **Release Agents**

Release agents must be approved and applied according to CFL's installation instructions

Copyright © 2018 Creative Form Liners, Inc. All Rights Reserved. Please call CFL for full specifications and installation instructions for our form liner products

# CREATIVE FORM LINERS, INC.

Liner Dimensions: To Order Depth of Relief  $1-\frac{3}{8}$ " Max

## CFL-ASH019

### **ASHLAR SERIES: PILGRIM DRY STACK**



#### **CONCRETE ELEVATION**



Copyright © 2018 Creative Form Liners, Inc. All Rights Reserved. Please call CFL for full specifications and installation instructions for our form liner products