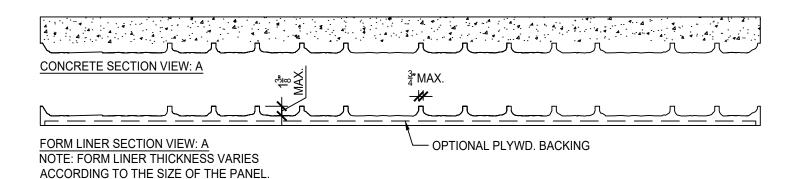

## **General Product Description**

Liner Dimensions: To order Depth of Relief:  $1-\frac{3}{8}$ " MAX

Dimensions and surface texture may vary according to project specifications