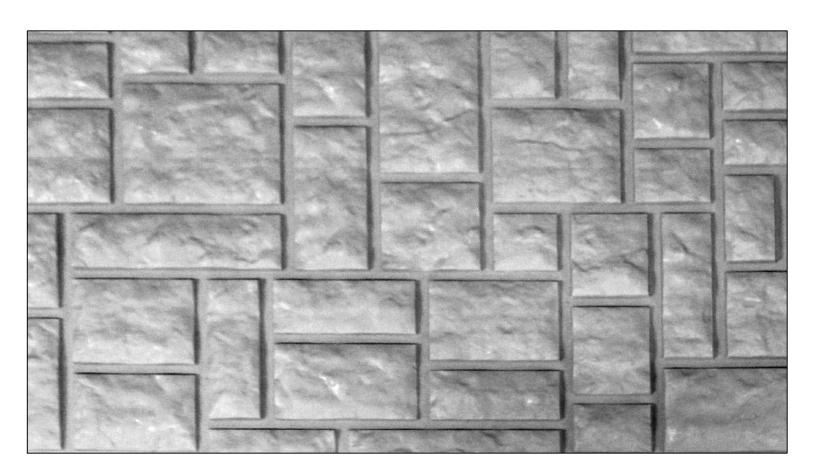

## **ASHLAR SERIES: REFORMED AGED ASHLAR STONE**

### **General Product Description**

Liner Dimensions: To order Depth of Relief: 3/4" MAX

Dimensions and surface texture may vary according to project specifications