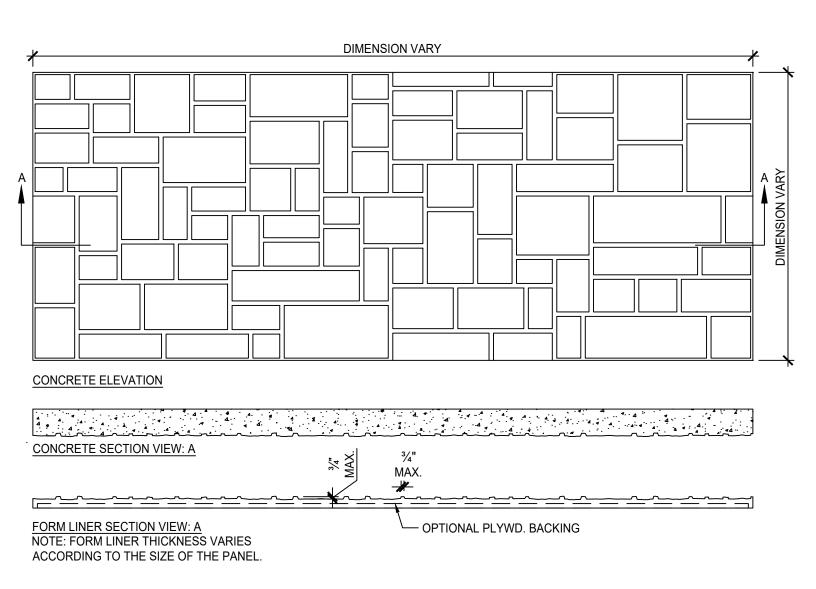

# CREATIVE FORM LINERS, INC.

Liner Dimensions: To Order Depth of Relief 3/4" Max

### **General Product Description**

Liner Dimensions: To order Depth of Relief: 3/4" MAX

Dimensions and surface texture may vary according to project specifications

#### **Fabrication and Installation**

All liners are fabricated from urethane rubber (+/- 50 uses)
Form liners can be reinforced with wood or other suitable material as specified