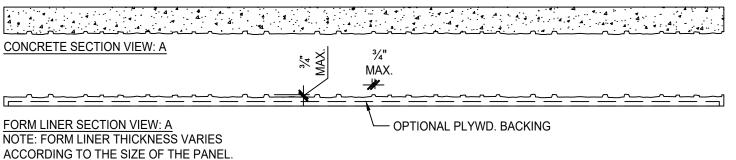

### **General Product Description**

Liner Dimensions: To order Depth of Relief: 3/4" MAX

Dimensions and surface texture may vary according to project specifications

#### **Fabrication and Installation**

All liners are fabricated from urethane rubber (+/- 50 uses) Form liners can be reinforced with wood or other suitable material as specified