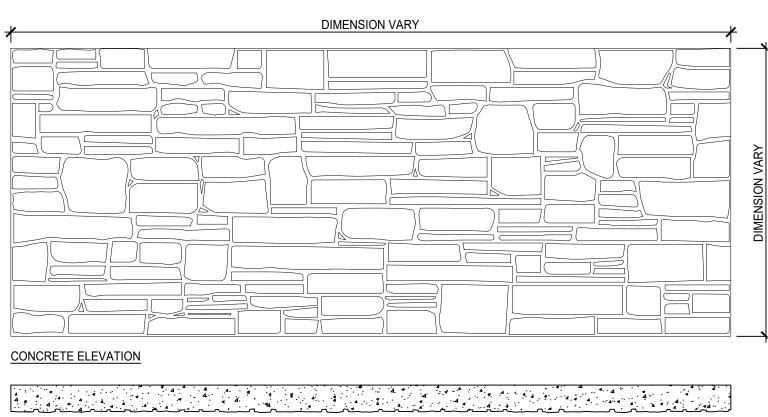

### **General Product Description**

Liner Dimensions: To order Depth of Relief: 3/4" MAX

Dimensions and surface texture may vary according to project specifications

## CREATIVE FORM LINERS, INC.

Liner Dimensions: To Order Depth of Relief 3/4" Max

### CFL-ASH016