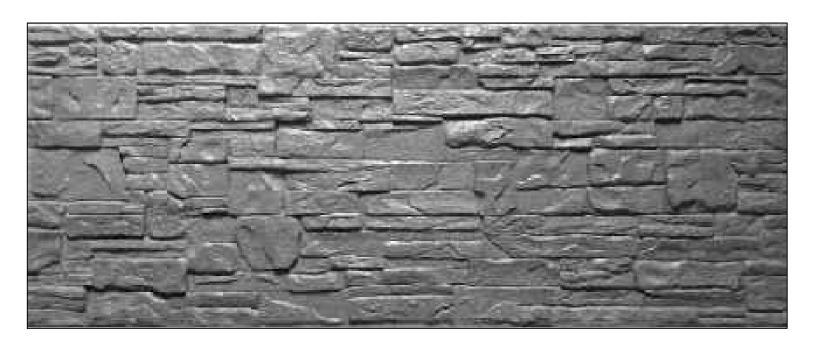

# CREATIVE FORM LINERS, INC.

Liner Dimensions: To Order Depth of Relief 3/4" Max

CFL-ASH016

**ASHLAR SERIES: SHALLOW DRY STACK** 

## **ASHLAR SERIES: SHALLOW DRY STACK**

Copyright © 2018 Creative Form Liners, Inc. All Rights Reserved. Please call CFL for full specifications and installation instructions for our form liner products