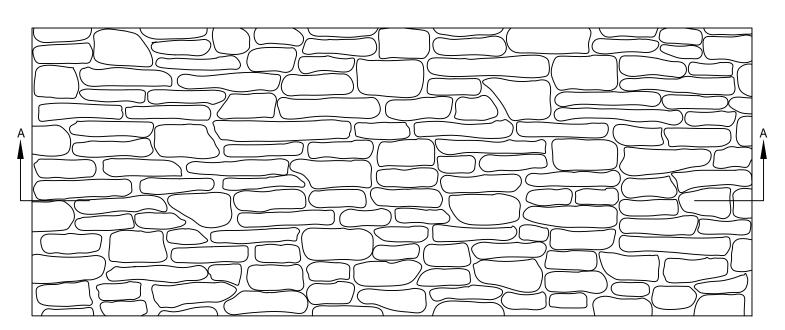

### CFL-ASH015 **ASHLAR SERIES: LARGE DRY STACK STONE**

CONCRETE ELEVATION

NOTE: FORM LINER THICKNESS VARIES ACCORDING TO THE SIZE OF THE PANEL.

Copyright © 2018 Creative Form Liners, Inc. All Rights Reserved.

### CFL-ASH015 ASHLAR SERIES: LARGE DRY STACK STONE