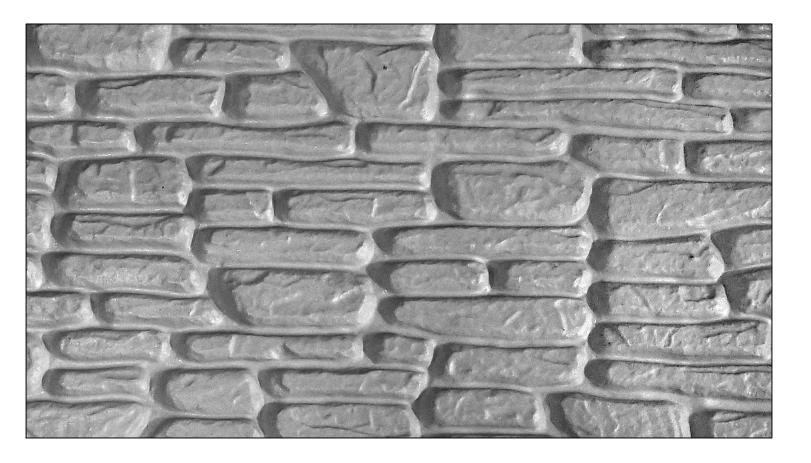

### CFL-ASH015 ASHLAR SERIES: LARGE DRY STACK STONE

#### **General Product Description**

Liner Dimensions: To order Depth of Relief:  $1-\frac{1}{4}$ " MAX Dimensions and surface texture may vary according to project specifications

# CREATIVE FORM LINERS, INC.

Liner Dimensions: To Order Depth of Relief  $1-\frac{1}{4}$ " Max