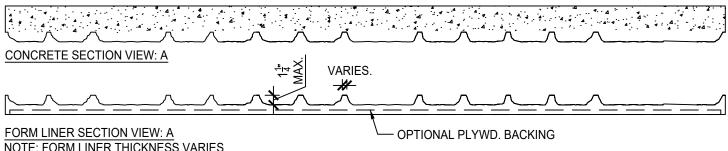

# CREATIVE FORM LINERS, INC.

Liner Dimensions: To Order Depth of Relief  $1-\frac{1}{4}$ " Max

#### **General Product Description**

Liner Dimensions: To order Depth of Relief:  $1-\frac{1}{4}$ " MAX Dimensions and surface texture may vary according to project specifications

### CFL-ASH015 **ASHLAR SERIES: LARGE DRY STACK STONE**

CONCRETE ELEVATION

NOTE: FORM LINER THICKNESS VARIES ACCORDING TO THE SIZE OF THE PANEL.

Copyright © 2018 Creative Form Liners, Inc. All Rights Reserved.