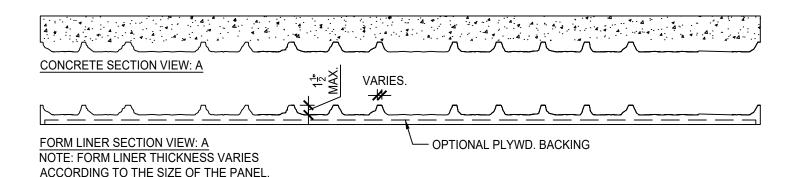

## CREATIVE FORM LINERS, INC.

Liner Dimensions: To Order Depth of Relief 1- $\frac{1}{2}$ " Max

## **General Product Description**

Liner Dimensions: To order Depth of Relief: 1-½" MAX

Dimensions and surface texture may vary according to project specifications

#### **Fabrication and Installation**

All liners are fabricated from urethane rubber (+/- 50 uses)
Form liners can be reinforced with wood or other suitable material as specified