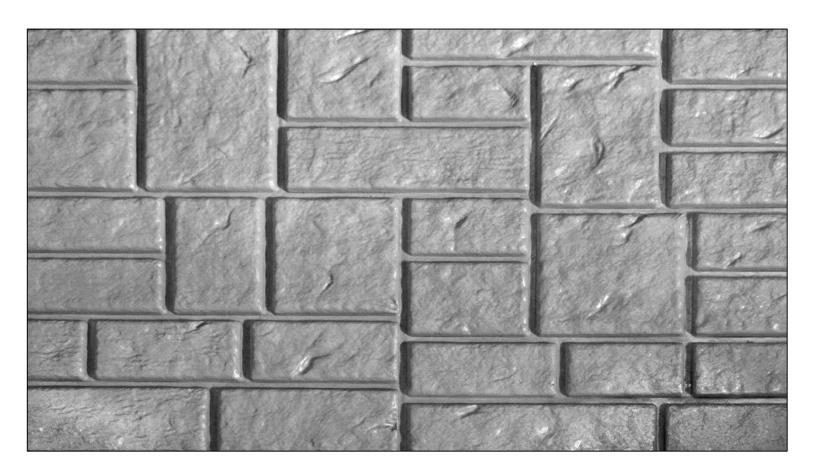

## **ASHLAR SERIES: ROUGH HUED ASHLAR STONE**

### **General Product Description**

Liner Dimensions: To order Depth of Relief:  $1\frac{1}{2}$ " MAX

Dimensions and surface texture may vary according to project specifications