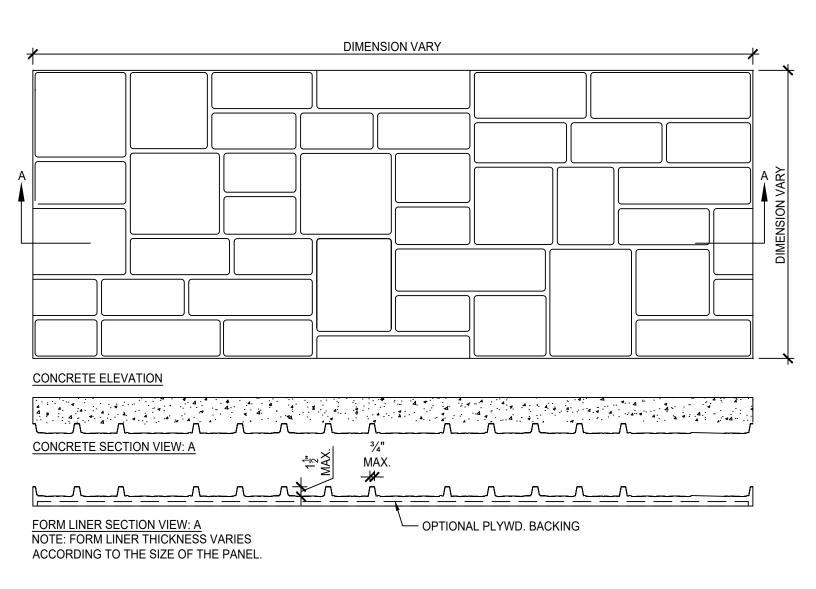

## CREATIVE FORM LINERS, INC.

Liner Dimensions: To Order Depth of Relief  $1\frac{1}{2}$ " Max

### **General Product Description**

Liner Dimensions: To order Depth of Relief:  $1\frac{1}{2}$ " MAX

Dimensions and surface texture may vary according to project specifications

#### **Fabrication and Installation**

All liners are fabricated from urethane rubber (+/- 50 uses)
Form liners can be reinforced with wood or other suitable material as specified