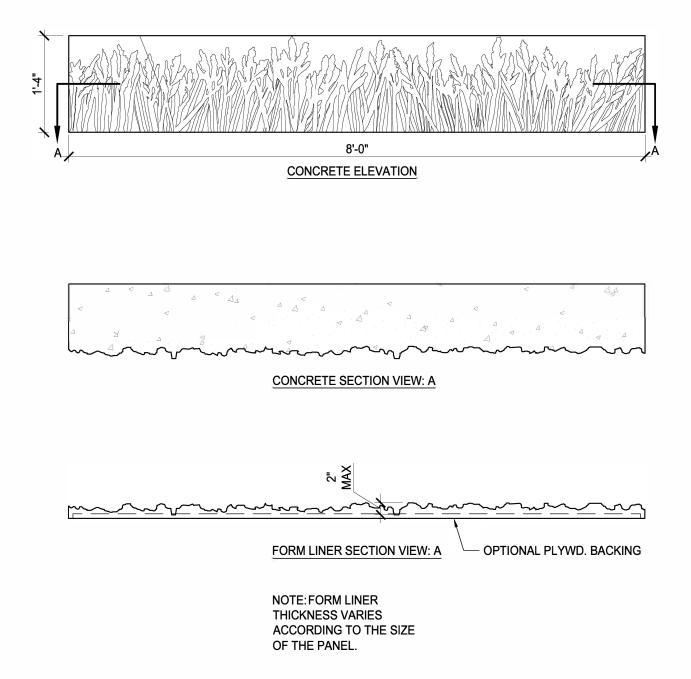

# CREATIVE FORM LINERS, INC.

Liner Dimensions: As shown or as specified Depth of Relief: 2" Max

#### **General Product Description**

Liner Dimensions: 1-4" x 8'-0" or to order Depth of Relief: 2" MAX Dimensions and surface texture may vary according to project specifications

## CREATIVE FORM LINERS, INC.

Liner Dimensions: As shown or as specified Depth of Relief: 2" Max