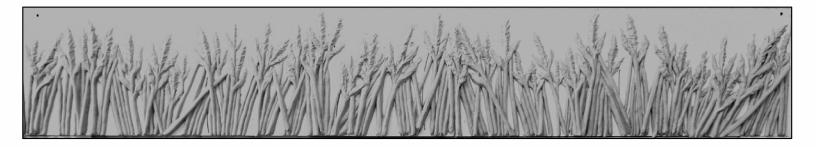

### CFL-NS003B NATURE SERIES: PRAIRIE GRASSES

#### **General Product Description**

Liner Dimensions: 1-4" x 8'-0" or to order Depth of Relief: 2" MAX Dimensions and surface texture may vary according to project specifications

### CFL-NS003B NATURE SERIES: PRAIRIE GRASSES

Copyright © 2015 Creative Form Liners, Inc. All Rights Reserved. Please call CFL for full specifications and installation instructions for our form liner products