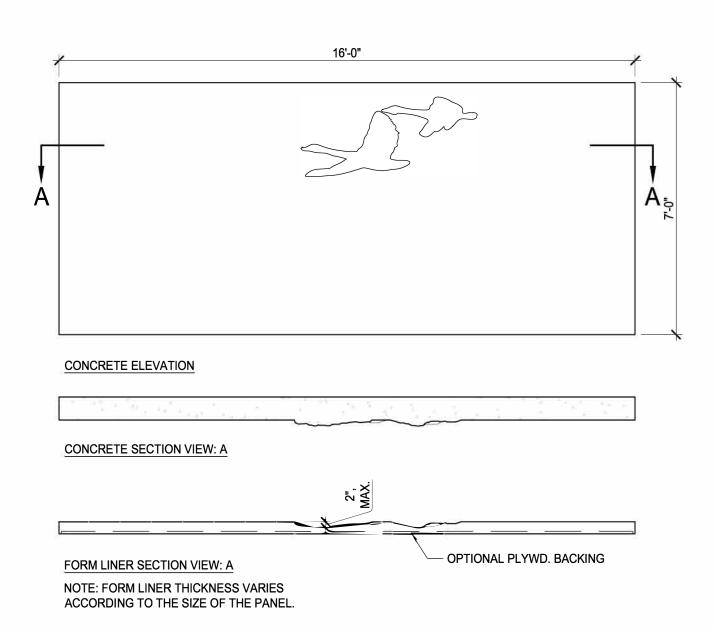

## **General Product Description**

Liner Dimensions: 7'-0" x 16'-0" or to order

Depth of Relief: 2" MAX

Dimensions and surface texture may vary according to project specifications

#### **Fabrication and Installation**

All liners are fabricated from urethane rubber (+/- 50 uses)

Form liners can be reinforced with wood or other suitable material as specified