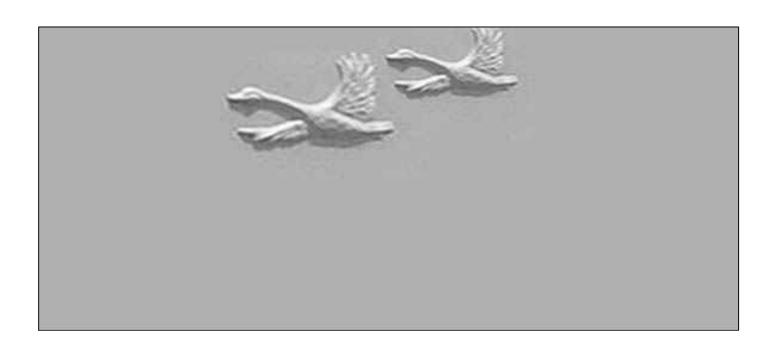

## CREATIVE FORM LINERS, INC.

Liner Dimensions: As shown or

as specified

Depth of Relief: 2" Max

CFL-WL008F

**WILDLIFE SERIES: GEESE** 

## **General Product Description**

Liner Dimensions: 7'-0" x 16'-0" or to order

Depth of Relief: 2" MAX

Dimensions and surface texture may vary according to project specifications

# CREATIVE FORM LINERS, INC.

Liner Dimensions: As shown or

as specified

Depth of Relief: 2" Max

CFL-WL008F

**WILDLIFE SERIES: GEESE** 

Copyright © 2015 Creative Form Liners, Inc. All Rights Reserved.

Please call CFL for full specifications and installation instructions for our form liner products