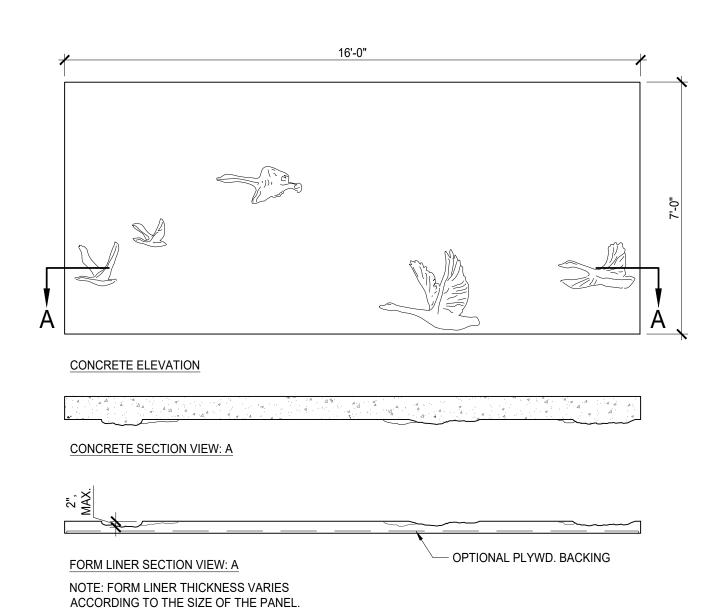

### **General Product Description**

Liner Dimensions: 7'-0" x 16'-0" or to order

Depth of Relief: 2" MAX

Dimensions and surface texture may vary according to project specifications

#### **Fabrication and Installation**

All liners are fabricated from urethane rubber (+/- 50 uses)

Form liners can be reinforced with wood or other suitable material as specified