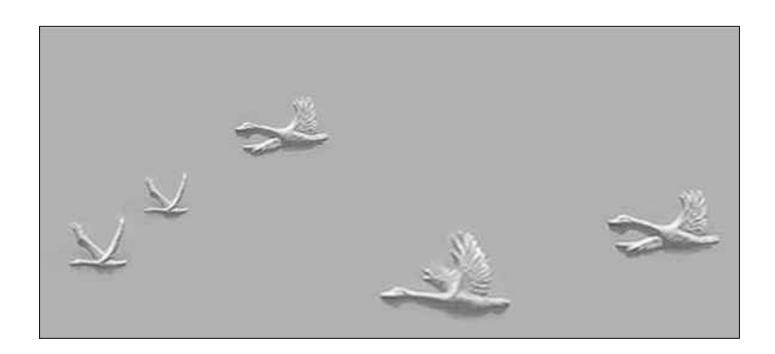

# CREATIVE FORM LINERS, INC.

CFL-WL008C

**WILDLIFE SERIES: GEESE** 

Liner Dimensions: As shown or

as specified

Depth of Relief: 2" Max

## CREATIVE FORM LINERS, INC.

Liner Dimensions: As shown or

as specified

Depth of Relief: 2" Max

CFL-WL008C

**WILDLIFE SERIES: GEESE** 

 $\label{lem:copyright} \ @\ 2015\ Creative\ Form\ Liners,\ Inc.\ All\ Rights\ Reserved.$  Please call CFL for full specifications and installation instructions for our form liner products