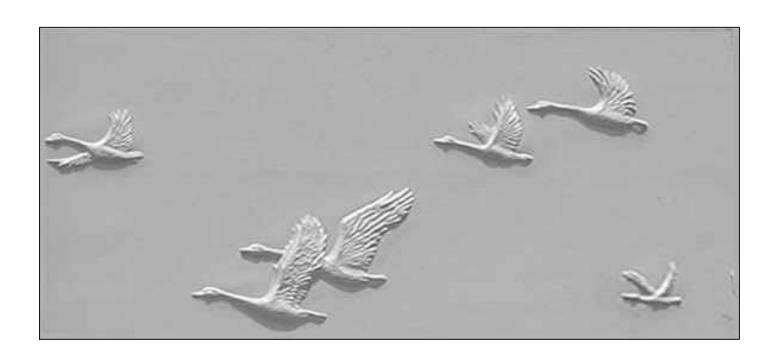

## CREATIVE FORM LINERS, INC.

CFL-WL008A

**WILDLIFE SERIES: GEESE** 

Liner Dimensions: As shown or

as specified

Depth of Relief: 2" Max

# CREATIVE FORM LINERS, INC.

Liner Dimensions: As shown or

as specified

Depth of Relief: 2" Max

CFL-WL008A

**WILDLIFE SERIES: GEESE** 

Copyright © 2015 Creative Form Liners, Inc. All Rights Reserved.

Please call CFL for full specifications and installation instructions for our form liner products