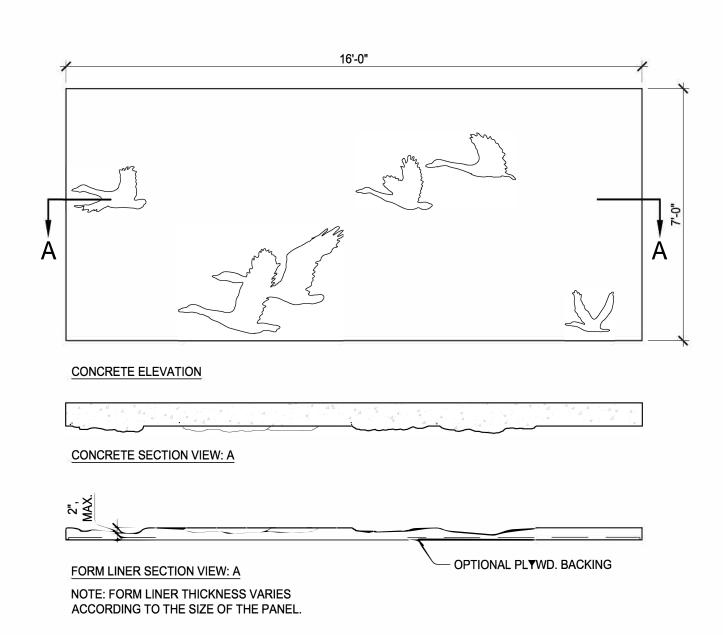

### **General Product Description**

Liner Dimensions: 7'-0" x 16'-0" or to order

Depth of Relief: 2" MAX

Dimensions and surface texture may vary according to project specifications

#### **Fabrication and Installation**

All liners are fabricated from urethane rubber (+/- 50 uses)

Form liners can be reinforced with wood or other suitable material as specified