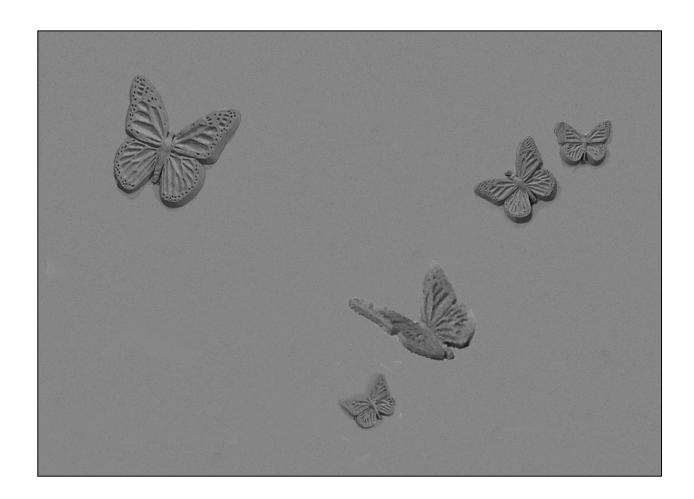

## **WILDLIFE SERIES: BUTTERFLIES**

# CREATIVE FORM LINERS, INC.

Depth of Relief: 2" Max

as specified

Liner Dimensions: As shown or

CFL-WL006B

**WILDLIFE SERIES: BUTTERFLIES** 