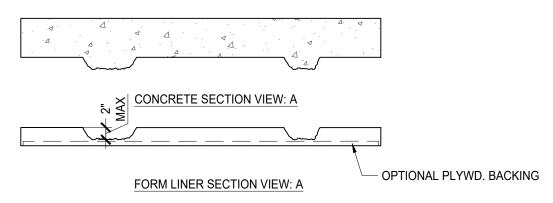

## **General Product Description**

Liner Dimensions: 5'-0" x 5'-0" or to order

Depth of Relief: 2" MAX

Dimensions and surface texture may vary according to project specifications

#### CONCRETE ELEVATION

NOTE: FORM LINER THICKNESS VARIES ACCORDING TO THE SIZE OF THE PANEL.

Copyright © 2015 Creative Form Liners, Inc. All Rights Reserved. Please call CFL for full specifications and installation instructions for our form liner products