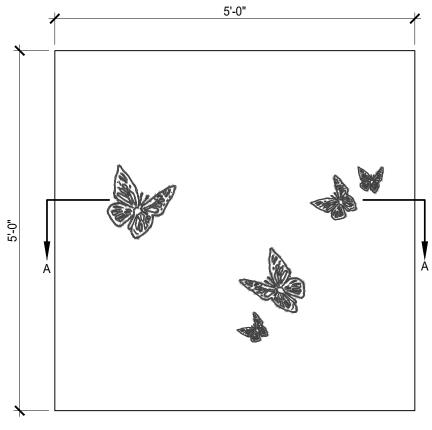

## **General Product Description**

Liner Dimensions: 5'-0" x 5'-0" or to order

Depth of Relief: 2" MAX

Dimensions and surface texture may vary according to project specifications

#### CONCRETE ELEVATION

NOTE: FORM LINER THICKNESS VARIES ACCORDING TO THE SIZE OF THE PANEL.

Copyright © 2015 Creative Form Liners, Inc. All Rights Reserved. Please call CFL for full specifications and installation instructions for our form liner products