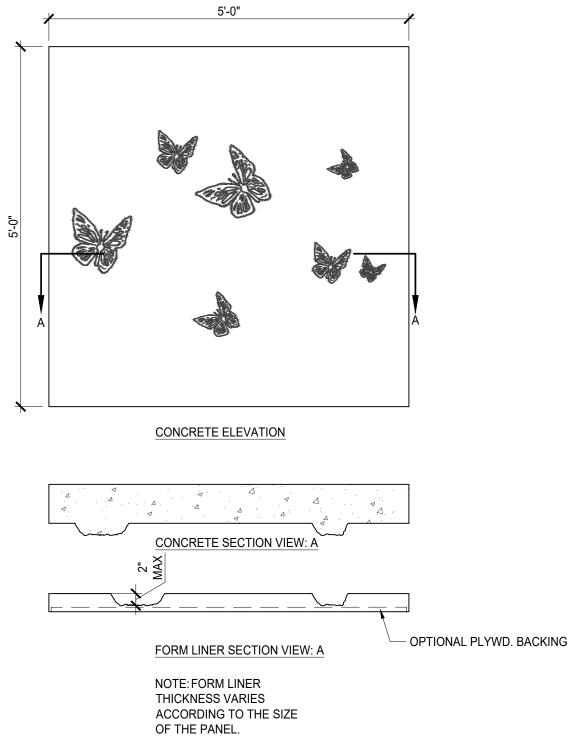

#### **General Product Description**

Liner Dimensions: 5'-0" x 5'-0" or to order Depth of Relief: 2" MAX Dimensions and surface texture may vary according to project specifications

#### **Fabrication and Installation**

All liners are fabricated from urethane rubber (+/- 50 uses) Form liners can be reinforced with wood or other suitable material as specified