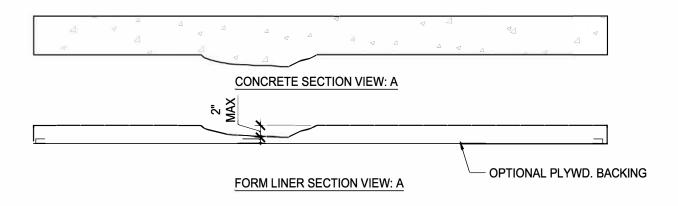

# CREATIVE FORM LINERS, INC.

Liner Dimensions: As shown or

as specified

Depth of Relief: 2" Max

#### **General Product Description**

Liner Dimensions: 4'-0" x 8'-0" or to order

Depth of Relief: 2" MAX

Dimensions and surface texture may vary according to project specifications

#### CONCRETE ELEVATION

NOTE: FORM LINER THICKNESS VARIES ACCORDING TO THE SIZE OF THE PANEL.

Copyright © 2015 Creative Form Liners, Inc. All Rights Reserved.

Please call CFL for full specifications and installation instructions for our form liner products