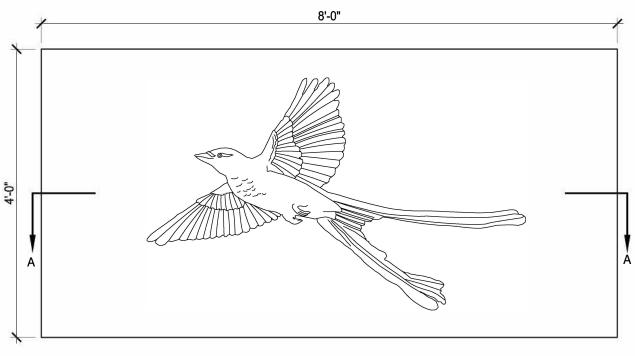

#### **General Product Description**

Liner Dimensions: 4'-0" x 8'-0" or to order

Depth of Relief: 2" MAX

Dimensions and surface texture may vary according to project specifications

#### CONCRETE ELEVATION

NOTE: FORM LINER THICKNESS VARIES ACCORDING TO THE SIZE OF THE PANEL.

Copyright © 2015 Creative Form Liners, Inc. All Rights Reserved.

Please call CFL for full specifications and installation instructions for our form liner products