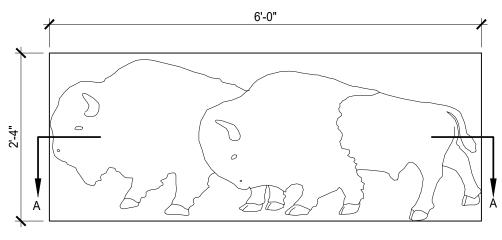

## **General Product Description**

Liner Dimensions: 2'-4" x 6'-0" or to order

Depth of Relief: 2" MAX

Dimensions and surface texture may vary according to project specifications

## **WILDLIFE SERIES: BUFFALO**

**CONCRETE ELEVATION** 

NOTE: FORM LINER THICKNESS VARIES ACCORDING TO THE SIZE OF THE PANEL.

Copyright © 2015 Creative Form Liners, Inc. All Rights Reserved. Please call CFL for full specifications and installation instructions for our form liner products