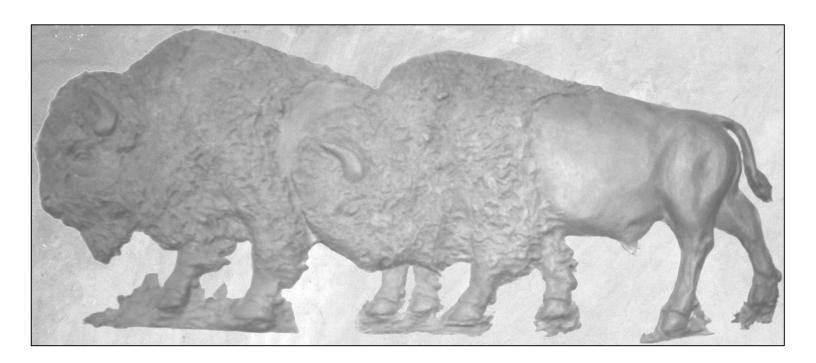

# CREATIVE FORM LINERS, INC.

as specified

Depth of Relief: 2" Max

Liner Dimensions: As shown or

CFL-WL004B

**WILDLIFE SERIES: BUFFALO** 

## **WILDLIFE SERIES: BUFFALO**

**CONCRETE ELEVATION** 

NOTE: FORM LINER THICKNESS VARIES ACCORDING TO THE SIZE OF THE PANEL.

Copyright © 2015 Creative Form Liners, Inc. All Rights Reserved. Please call CFL for full specifications and installation instructions for our form liner products