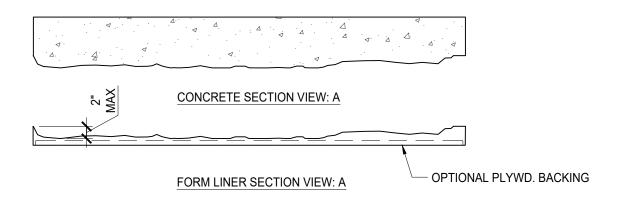

## **General Product Description**

Liner Dimensions: 2'-4" x 6'-0" or to order

Depth of Relief: 2" MAX

Dimensions and surface texture may vary according to project specifications

#### **Fabrication and Installation**

All liners are fabricated from urethane rubber (+/- 50 uses)

Form liners can be reinforced with wood or other suitable material as specified