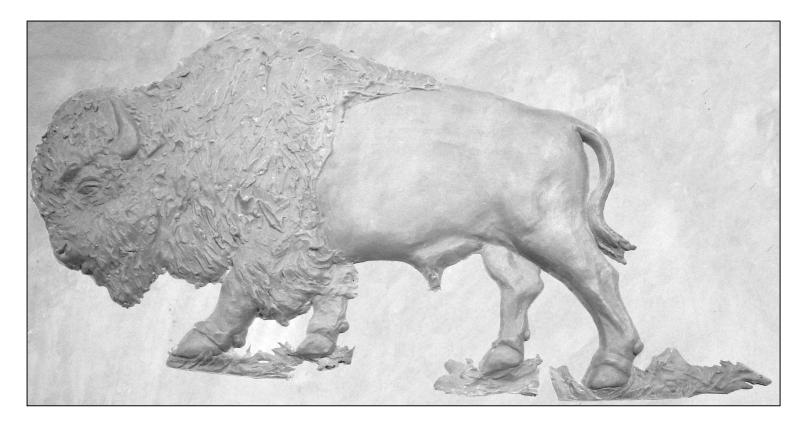

## CFL-WL004A WILDLIFE SERIES: BUFFALO

### **General Product Description**

Liner Dimensions: 2'-4" x 5'-0" or to order Depth of Relief: 2" MAX Dimensions and surface texture may vary according to project specifications