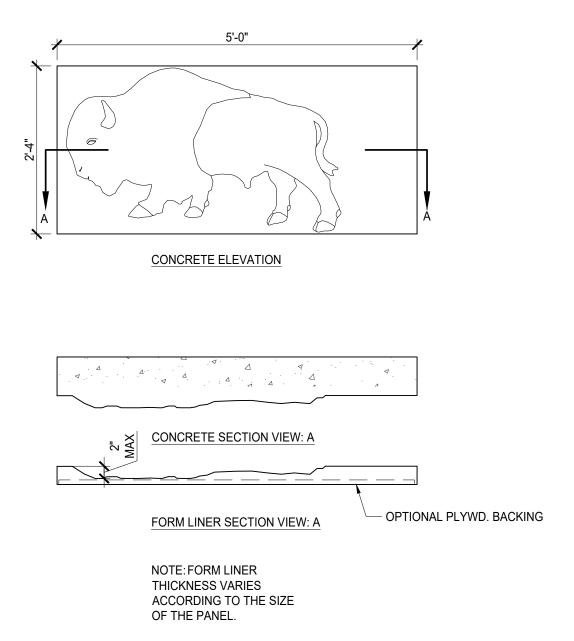

### **General Product Description**

Liner Dimensions: 2'-4" x 5'-0" or to order Depth of Relief: 2" MAX Dimensions and surface texture may vary according to project specifications

### **Fabrication and Installation**

All liners are fabricated from urethane rubber (+/- 50 uses) Form liners can be reinforced with wood or other suitable material as specified