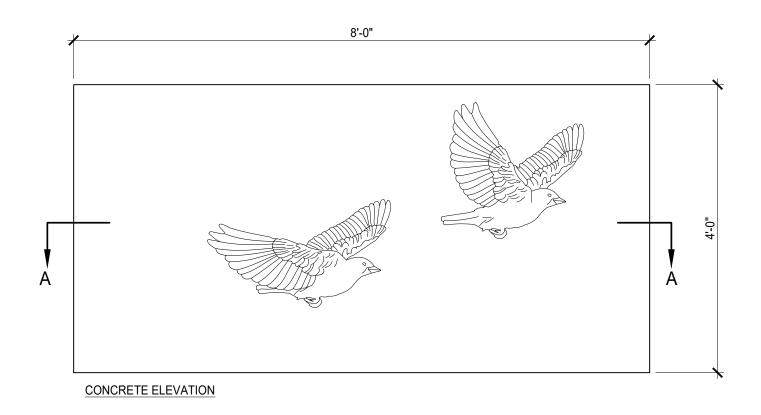

### **General Product Description**

Liner Dimensions: 4'-0" x 8'-0" or to order

Depth of Relief: 2" MAX

Dimensions and surface texture may vary according to project specifications

# CREATIVE FORM LINERS, INC.

Liner Dimensions: As shown or

as specified

Depth of Relief: 2" Max