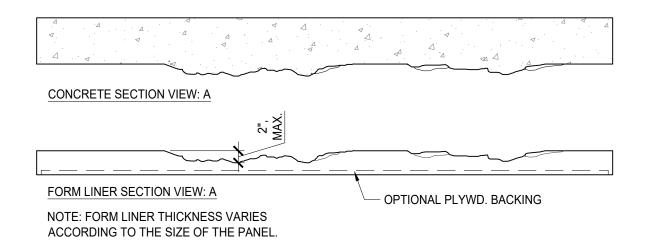

### **General Product Description**

Liner Dimensions: 4'-0" x 8'-0" or to order

Depth of Relief: 2" MAX

Dimensions and surface texture may vary according to project specifications

#### **Fabrication and Installation**

All liners are fabricated from urethane rubber (+/- 50 uses)

Form liners can be reinforced with wood or other suitable material as specified