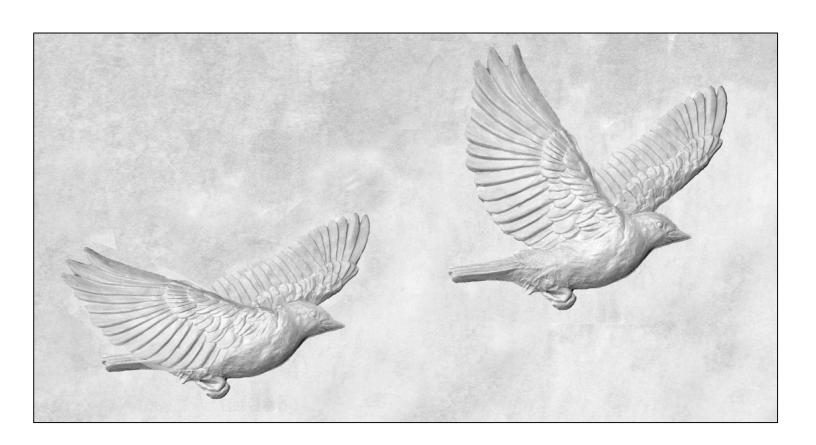

## CREATIVE FORM LINERS, INC.

CFL-WL003

**WILDLIFE SERIES: EASTERN BLUEBIRDS** 

Liner Dimensions: As shown

or as specified

Depth of Relief: 2" Max

## **WILDLIFE SERIES: EASTERN BLUEBIRDS**

Copyright © 2015 Creative Form Liners, Inc. All Rights Reserved. Please call CFL for full specifications and installation instructions for our form liner products