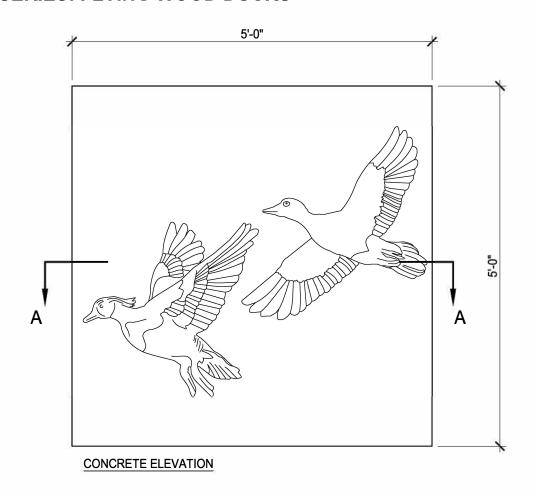

# **WILDLIFE SERIES: FLYING WOOD DUCKS**

#### **General Product Description**

Liner Dimensions: 5'-0" x 5'-0" or to order

Depth of Relief: 2" MAX

Dimensions and surface texture may vary according to project specifications