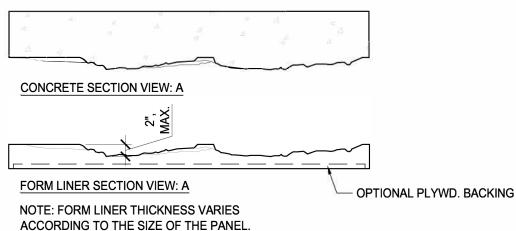

#### **General Product Description**

Liner Dimensions: 5'-0" x 5'-0" or to order

Depth of Relief: 2" MAX

Dimensions and surface texture may vary according to project specifications

#### **Fabrication and Installation**

All liners are fabricated from urethane rubber (+/- 50 uses)

Form liners can be reinforced with wood or other suitable material as specified