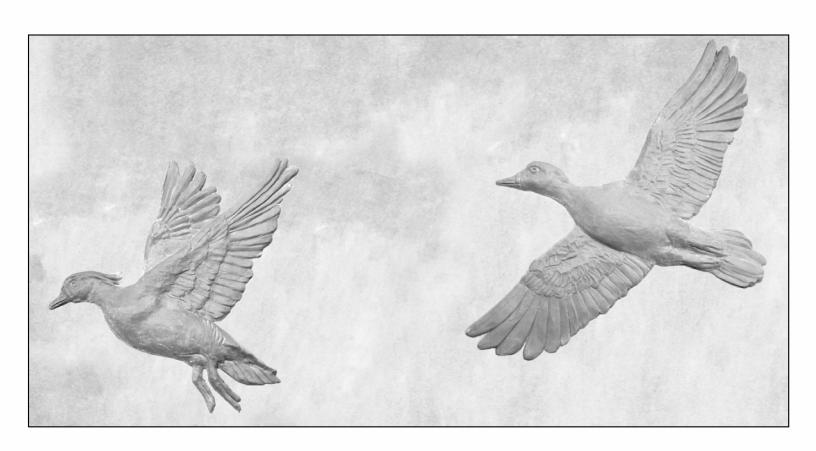

## CREATIVE FORM LINERS, INC.

CFL-WL002B

**WILDLIFE SERIES: FLYING WOOD DUCKS** 

Liner Dimensions: As shown or

as specified

Depth of Relief: 2" Max

## **WILDLIFE SERIES: FLYING WOOD DUCKS**

Copyright © 2015 Creative Form Liners, Inc. All Rights Reserved.

Please call CFL for full specifications and installation instructions for our form liner products