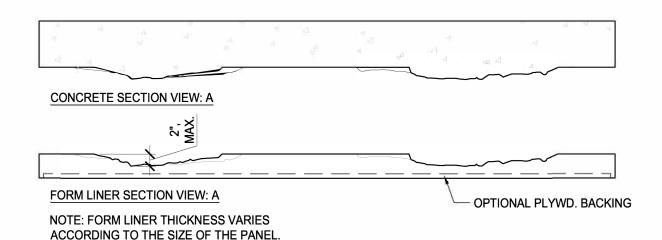

### **General Product Description**

Liner Dimensions: 4'-0" x 8'-0" or to order

Depth of Relief: 2" MAX

Dimensions and surface texture may vary according to project specifications

#### **Fabrication and Installation**

All liners are fabricated from urethane rubber (+/- 50 uses)

Form liners can be reinforced with wood or other suitable material as specified