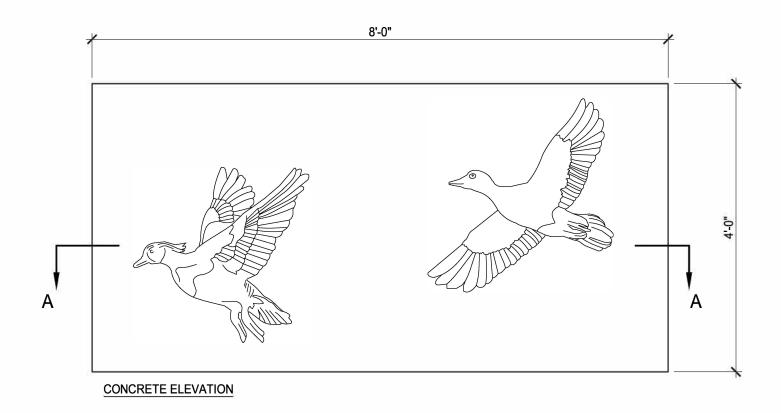

### **General Product Description**

Liner Dimensions: 4'-0" x 8'-0" or to order

Depth of Relief: 2" MAX

Dimensions and surface texture may vary according to project specifications