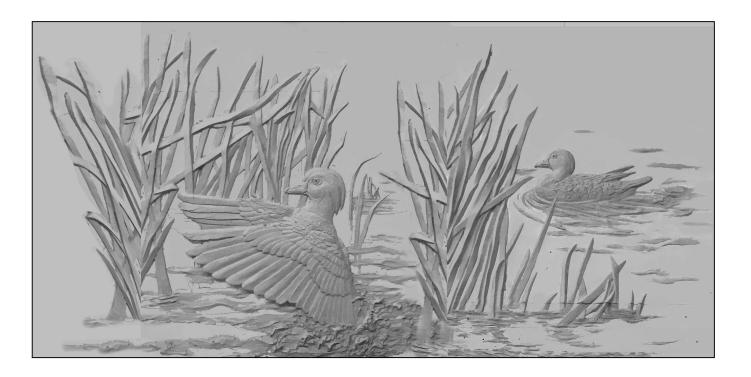

### CFL-WL002A WILDLIFE SERIES: WOOD DUCKS

#### **General Product Description**

Liner Dimensions: 7'-0" x 14'-0" or to order Depth of Relief: 2" MAX Dimensions and surface texture may vary according to project specifications