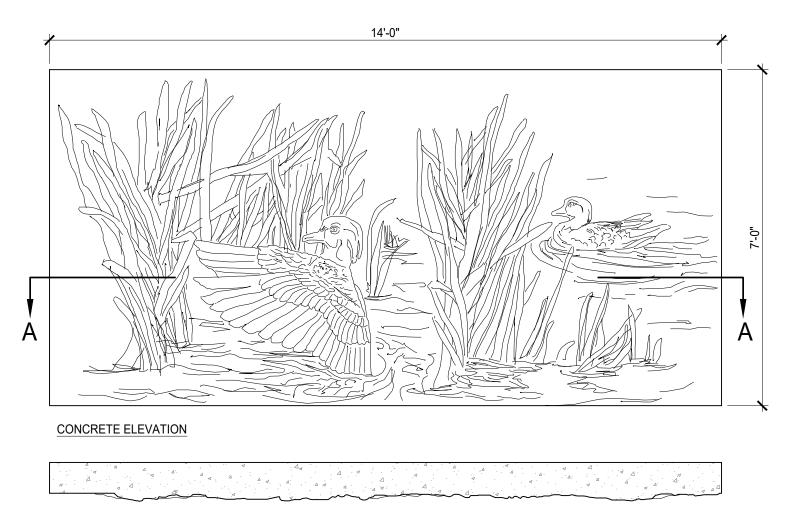

### CFL-WL002A WILDLIFE SERIES: WOOD DUCKS

#### **General Product Description**

Liner Dimensions: 7'-0" x 14'-0" or to order Depth of Relief: 2" MAX Dimensions and surface texture may vary according to project specifications