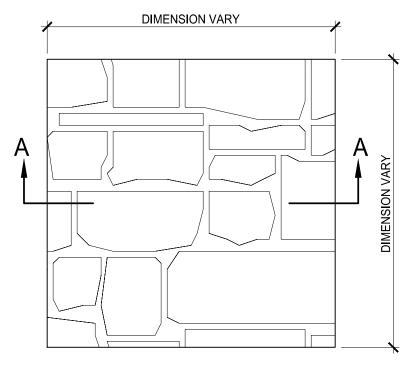

### STANDARD SERIES: ASHLAR STONE

**CONCRETE ELEVATION** 

CONCRETE SECTION VIEW: A

NOTE: FORM LINER THICKNESS VARIES ACCORDING TO THE SIZE OF THE PANEL.

Copyright © 2015 Creative Form Liners, Inc. All Rights Reserved.