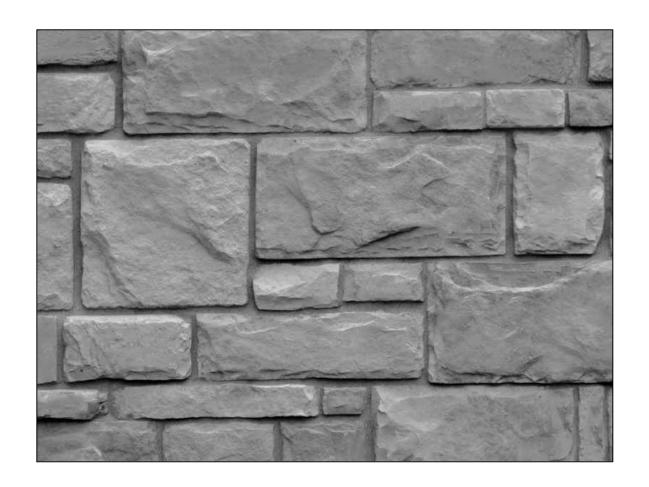

## STANDARD SERIES: ASHLAR STONE

### **General Product Description**

Liner Dimensions: To order Depth of Relief: ½" MAX

Dimensions and surface texture may vary according to project specifications