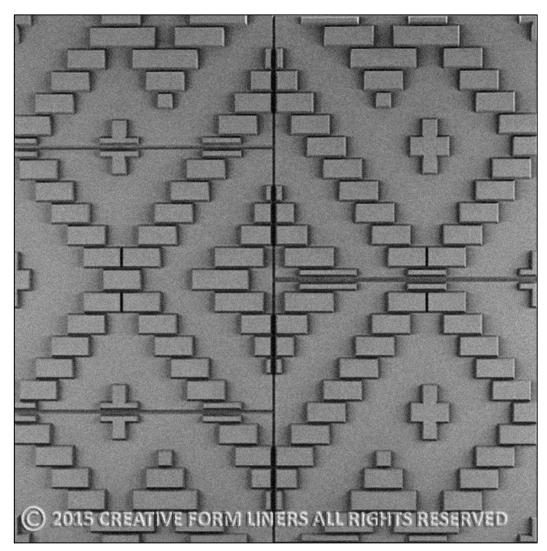

## CFL-WE006 WEAVE SERIES: DIAMOND WEAVE

### **General Product Description**

Liner Dimensions: 5'-0" x 5'-0" or to order Depth of Relief: 2" MAX Dimensions and surface texture may vary according to project specifications