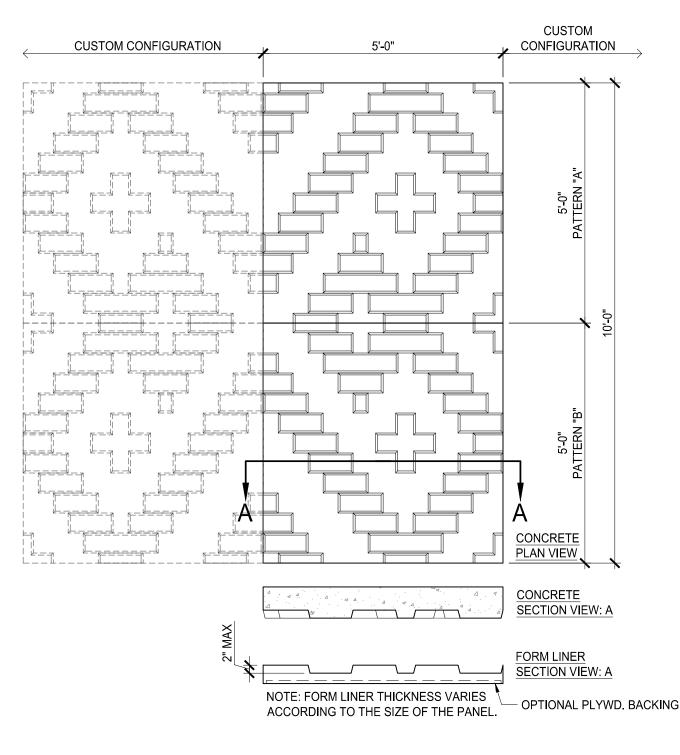

### **General Product Description**

Liner Dimensions: 5'-0" x 5'-0" or to order Depth of Relief: 2" MAX Dimensions and surface texture may vary according to project specifications

#### **Fabrication and Installation**

All liners are fabricated from urethane rubber (+/- 50 uses) Form liners can be reinforced with wood or other suitable material as specified