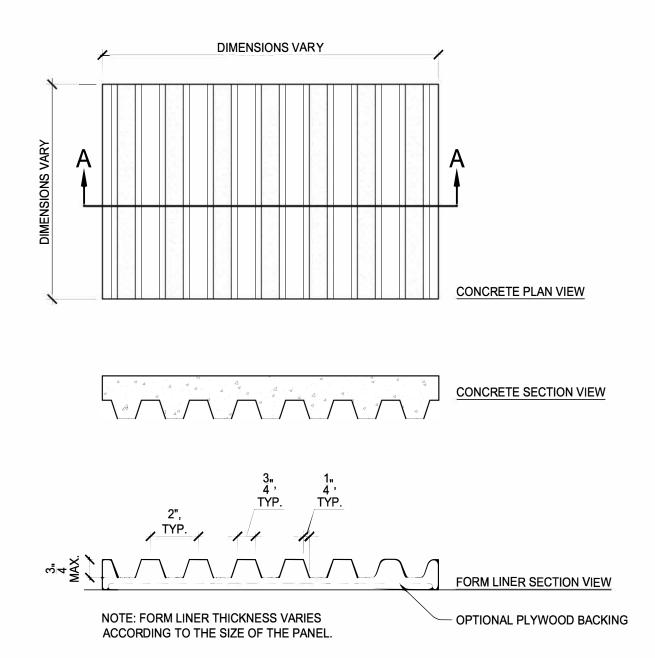

# CREATIVE FORM LINERS, INC.

Liner Dimensions: As shown or

as specified

Depth of Relief: 3/4" Max.

### **General Product Description**

Liner Dimensions: To order Depth of Relief: 3/4" Max.

Dimensions and surface texture may vary according to project specifications