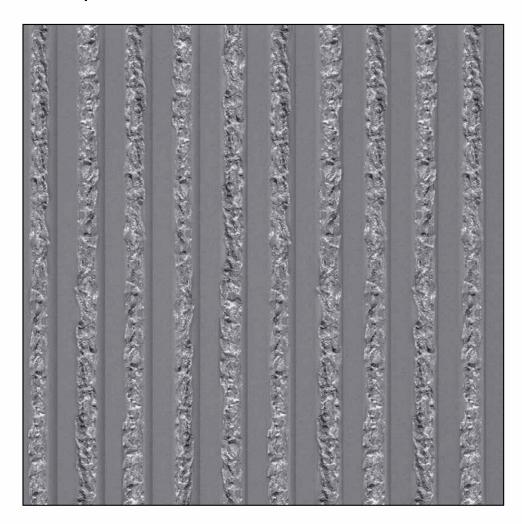

# STANDARD SERIES: 3/4" FRACTURED FIN

### **General Product Description**

Liner Dimensions: To order Depth of Relief: 3/4" Max.

Dimensions and surface texture may vary according to project specifications