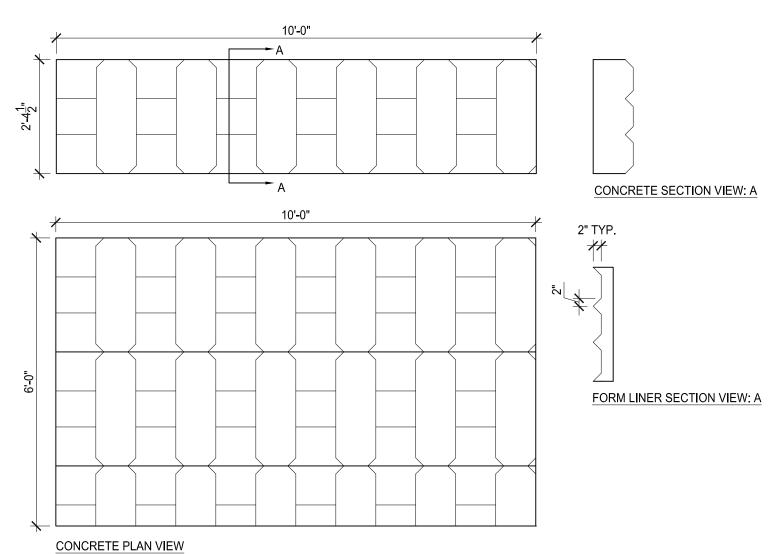

### **General Product Description**

Liner Dimensions: To order Weave Dimensions: 2'-4.5" x 1'-5" Depth of Relief: 2" Max Dimensions and surface texture may vary according to project specifications

### **Fabrication and Installation**

All liners are fabricated from urethane rubber (+/- 50 uses) Form liners can be reinforced with wood or other suitable material as specified