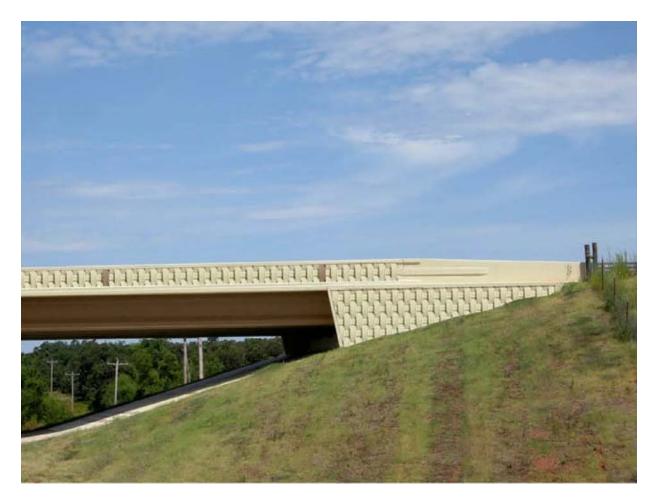

# CFL-HL005A HOMELAND SERIES: BASKET WEAVE SERIES MEDIUM

### **General Product Description**

Liner Dimensions: To order Weave Dimensions: 2'-4.5" x 1'-5" Depth of Relief: 2" Max Dimensions and surface texture may vary according to project specifications