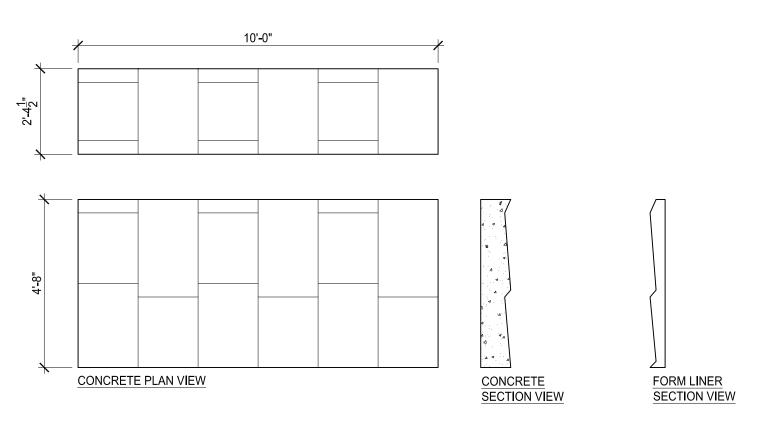

# CFL-HL004A STANDARD SERIES: HOMELAND BASKET WEAVE SERIES LARGE

NOTES: EACH RECTANGULAR WEAVE IS 2'- 4.5" X 1'- 8"

NO SUBSTITUTIONS WILL BE ALLOWED WITHOUT PRIOR WRITTEN APPROVAL FROM PRODUCT ENGINEER OR ARCHITECT Please call CFL for full specifications and installation instructions for our form liner products