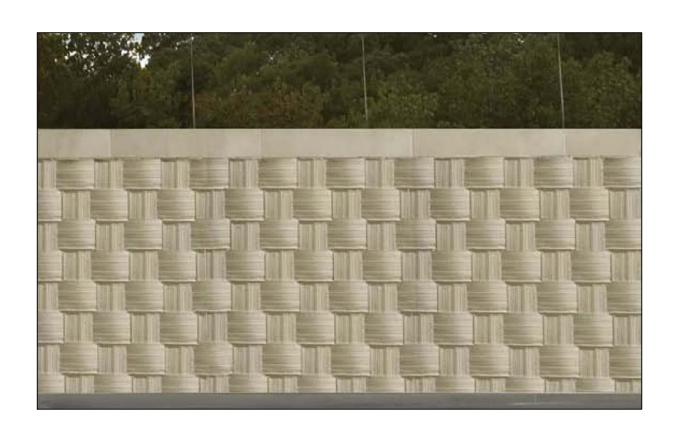

## STANDARD SERIES: HOMELAND BASKET WEAVE SERIES LARGE

#### **General Product Description**

Liner Dimensions: To order

Weave Dimensions: 2'-4.5" x 1'-8"

Depth of Relief: 2" Max.

Dimensions and surface texture may vary according to project specifications