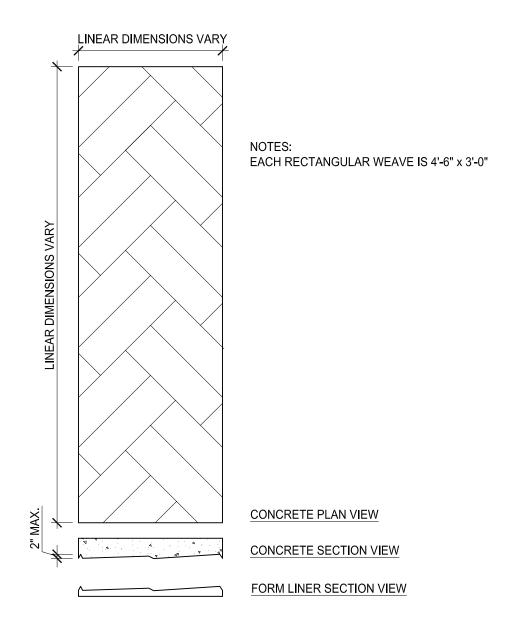

# CREATIVE FORM LINERS, INC.

Liner Dimensions: Vary Depth of Relief: 2" Max

#### **General Product Description**

Liner Dimensions: To order Weave Dimensions: 4'-6" x 3'-0" Depth of Relief: 2" Dimensions and surface texture may vary according to project specifications