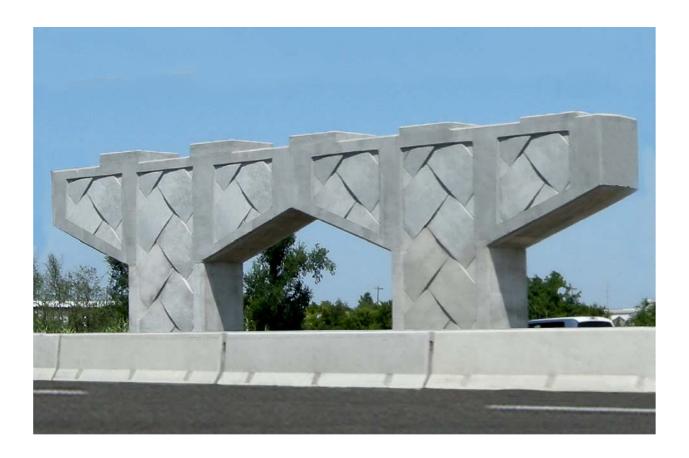

### CFL-HL002A HOMELAND SERIES: WEAVE SERIES LARGE

#### **General Product Description**

Liner Dimensions: To order Weave Dimensions: 4'-6" x 3'-0" Depth of Relief: 2" Dimensions and surface texture may vary according to project specifications