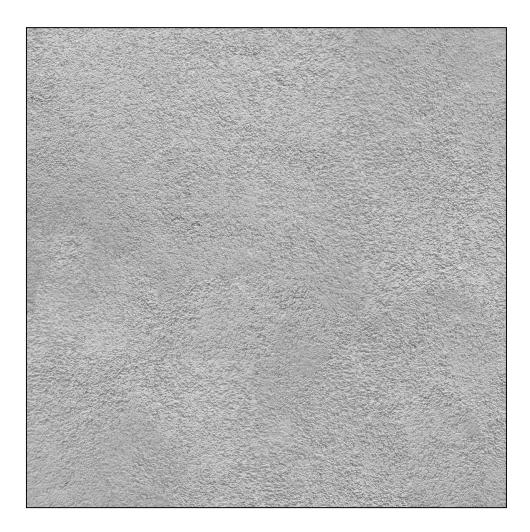

## STANDARD SERIES: SANDBLAST #1 FINE

### **General Product Description**

Liner Dimensions: To order Depth of Relief:  $\frac{1}{16}$ " MAX

Dimensions and surface texture may vary according to project specifications