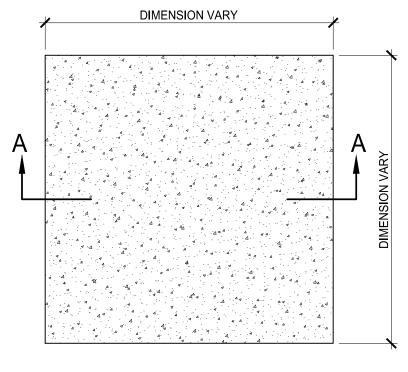

## STANDARD SERIES: SANDBLAST #1 FINE

### **General Product Description**

Liner Dimensions: To order Depth of Relief:  $\frac{1}{16}$ " MAX

Dimensions and surface texture may vary according to project specifications