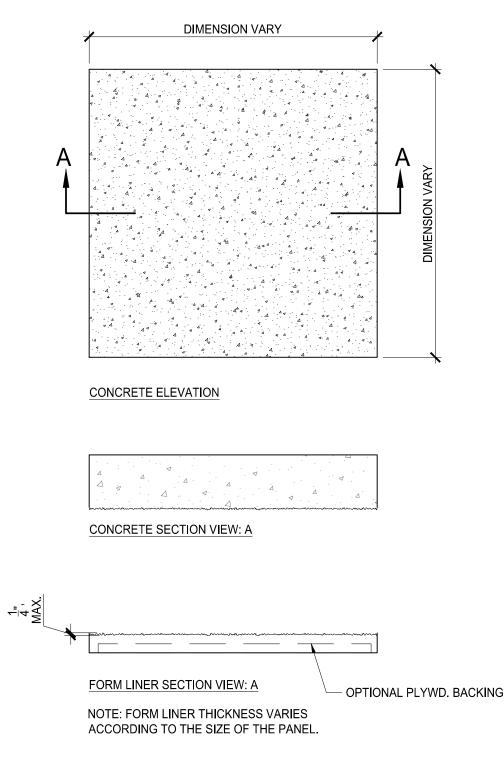

#### **General Product Description**

Liner Dimensions: To order Depth of Relief: ¼" MAX Dimensions and surface texture may vary according to project specifications

#### Fabrication and Installation

All liners are fabricated from urethane rubber (+/- 50 uses) Form liners can be reinforced with wood or other suitable material as specified