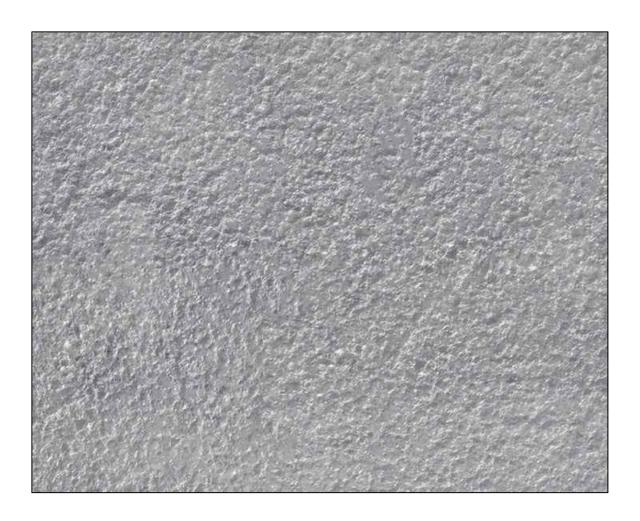

CREATIVE FORM LINERS, INC.

Liner Dimensions: As shown or as specified Depth of Relief:  $\frac{1}{4}$ " Max

## CFL-FF009 STANDARD SERIES: HAMMERED FINISH

# CREATIVE FORM LINERS, INC.

Liner Dimensions: As shown or as specified Depth of Relief:  $\frac{1}{4}$ " Max

### CFL-FF009 STANDARD SERIES: HAMMERED FINISH

 $\label{eq:copyright} Copyright @ 2015 Creative Form Liners, Inc. All Rights Reserved. \\ Please call CFL for full specifications and installation instructions for our form liner products \\ \end{tabular}$ 