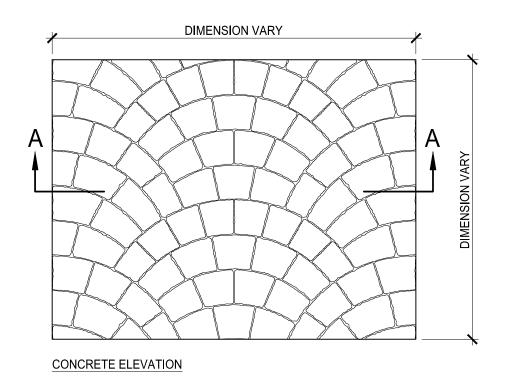

## STANDARD SERIES: FISHTAIL HERRINGBONE

## STANDARD SERIES: FISHTAIL HERRINGBONE

Copyright © 2015 Creative Form Liners, Inc. All Rights Reserved.

Please call CFL for full specifications and installation instructions for our form liner products