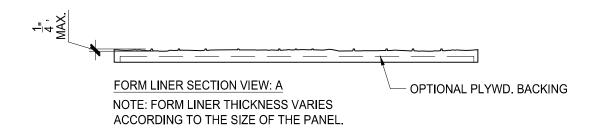

# CREATIVE FORM LINERS, INC.

Liner Dimensions: As shown or

as specified

Depth of Relief: 1/4 " Max.

# **General Product Description**

Liner Dimensions: To order Depth of Relief: ½" MAX

Dimensions and surface texture may vary according to project specifications