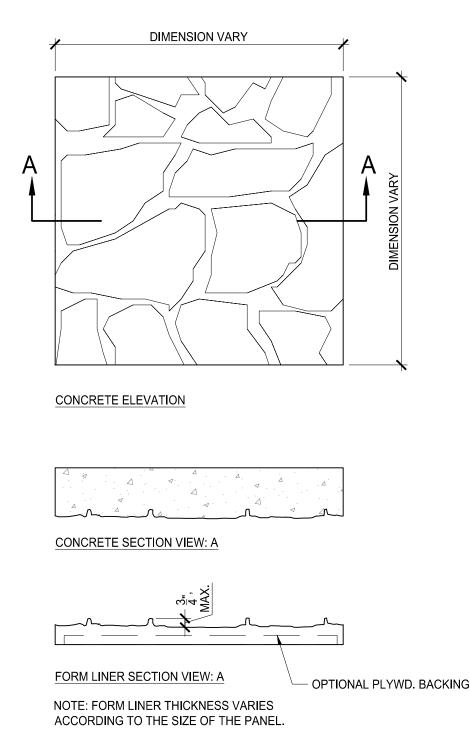

# CREATIVE FORM LINERS, INC.

Liner Dimensions: As shown or as specified Depth of Relief: <sup>3</sup>/<sub>4</sub> " Max

#### **General Product Description**

Liner Dimensions: To order Depth of Relief: <sup>3</sup>/<sub>4</sub>" MAX Dimensions and surface texture may vary according to project specifications

### Fabrication and Installation

All liners are fabricated from urethane rubber (+/- 50 uses) Form liners can be reinforced with wood or other suitable material as specified