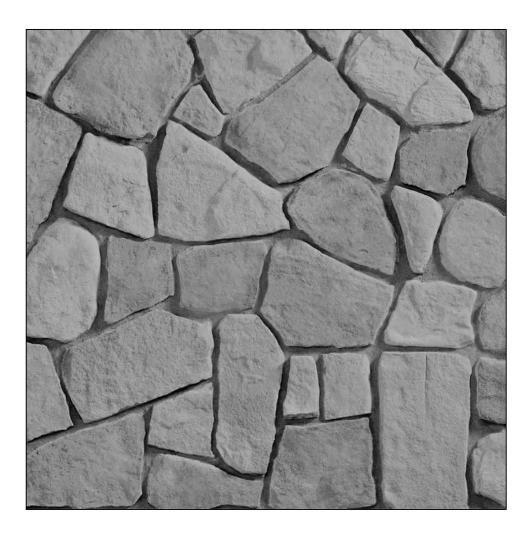

## CFL-FF005 STANDARD SERIES: FIELDSTONE

#### **General Product Description**

Liner Dimensions: To order Depth of Relief: <sup>3</sup>/<sub>4</sub>" MAX Dimensions and surface texture may vary according to project specifications

## CFL-FF005 STANDARD SERIES: FIELDSTONE

Copyright © 2015 Creative Form Liners, Inc. All Rights Reserved. Please call CFL for full specifications and installation instructions for our form liner products