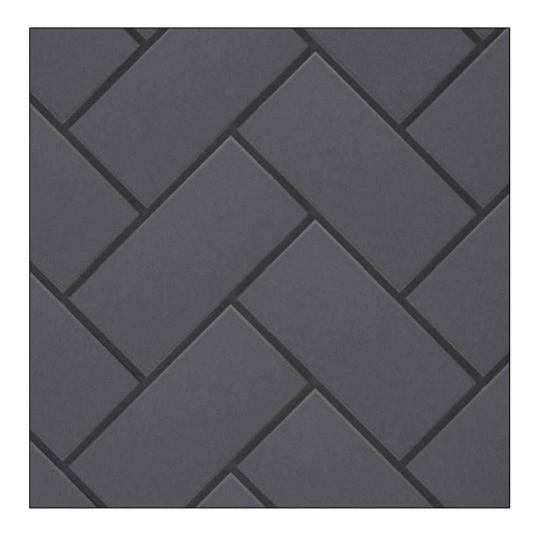

# CREATIVE FORM LINERS, INC.

Liner Dimensions: As shown or

as specified

Depth of Relief: 1/4 " Max

### CFL-FF004

## STANDARD SERIES: HERRINGBONE



### **General Product Description**

Liner Dimensions: To order Depth of Relief: ½" MAX

Dimensions and surface texture may vary according to project specifications

#### Fabrication and Installation

All liners are fabricated from urethane rubber (+/- 50 uses)
Form liners can be reinforced with wood or other suitable material as specified

### **Release Agents**

Release agents must be approved and applied according to CFL's installation instructions

Copyright © 2015 Creative Form Liners, Inc. All Rights Reserved.

Please call CFL for full specifications and installation instructions for our form liner products

# CREATIVE FORM LINERS, INC.

Liner Dimensions: As shown or

as specified

Depth of Relief: 1/4 " Max

## CFL-FF004

## STANDARD SERIES: HERRINGBONE



### CONCRETE ELEVATION