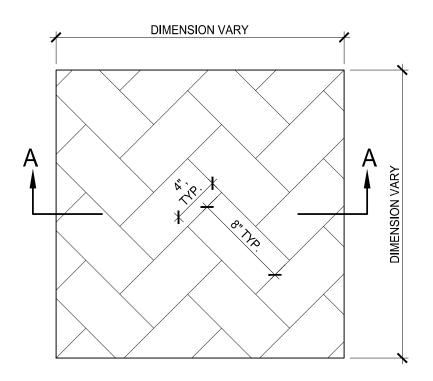

## STANDARD SERIES: HERRINGBONE

### **General Product Description**

Liner Dimensions: To order Depth of Relief: ½" MAX

Dimensions and surface texture may vary according to project specifications