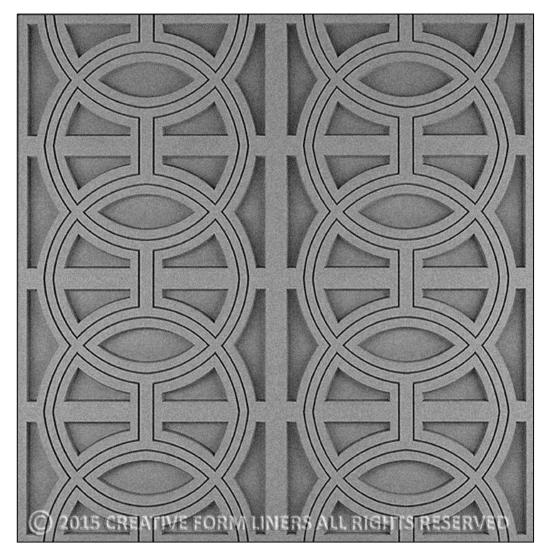

# CREATIVE FORM LINERS, INC.

Liner Dimensions: 5' x 5' Depth of Relief: 2" Max

### CFL-AR011 ARCHITECTURAL SERIES: CIRCLE

#### **General Product Description**

Liner Dimensions: 5'-0" x 5'-0" or to order Depth of Relief: 2" MAX Dimensions and surface texture may vary according to project specifications