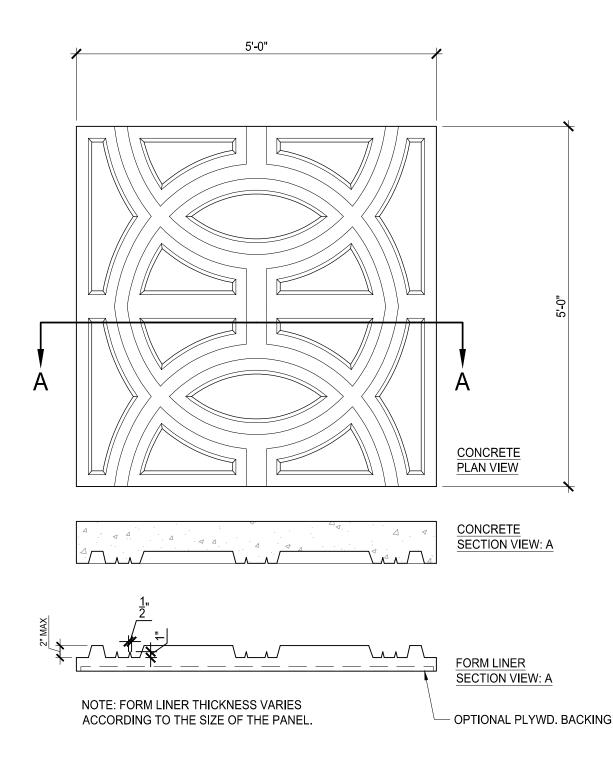

### CFL-AR011 ARCHITECTURAL SERIES: CIRCLE

Copyright © 2015 Creative Form Liners, Inc. All Rights Reserved. Please call CFL for full specifications and installation instructions for our form liner products

#### **General Product Description**

Liner Dimensions: 5'-0" x 5'-0" or to order Depth of Relief: 2" MAX Dimensions and surface texture may vary according to project specifications

#### Fabrication and Installation

All liners are fabricated from urethane rubber (+/- 50 uses) Form liners can be reinforced with wood or other suitable material as specified